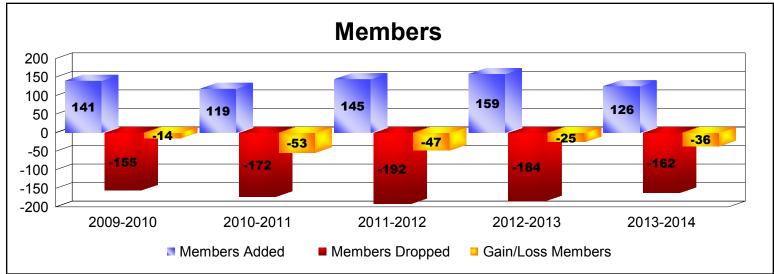

District A 12

As of June 2014 Cumulative

| Year      | New<br>Clubs | Dropped<br>Clubs | Gain/<br>Loss<br>Clubs | New<br>Members | Charter<br>Members | Reinstate<br>Members | Transfer<br>Members | Total<br>Member<br>Added | Total<br>Members<br>Dropped | Gain/<br>Loss<br>Members |
|-----------|--------------|------------------|------------------------|----------------|--------------------|----------------------|---------------------|--------------------------|-----------------------------|--------------------------|
| 2009-2010 | 0            | 0                | 0                      | 120            | 0                  | 7                    | 14                  | 141                      | -155                        | -14                      |
| 2010-2011 | 0            | -1               | -1                     | 100            | 0                  | 13                   | 6                   | 119                      | -172                        | -53                      |
| 2011-2012 | 1            | -1               | 0                      | 91             | 21                 | 16                   | 17                  | 145                      | -192                        | -47                      |
| 2012-2013 | 0            | -1               | -1                     | 125            | 4                  | 12                   | 18                  | 159                      | -184                        | -25                      |
| 2013-2014 | 0            | -1               | -1                     | 105            | 3                  | 6                    | 12                  | 126                      | -162                        | -36                      |
| Average   | 0            | -1               | -1                     | 108            | 6                  | 11                   | 13                  | 138                      | -173                        | -35                      |