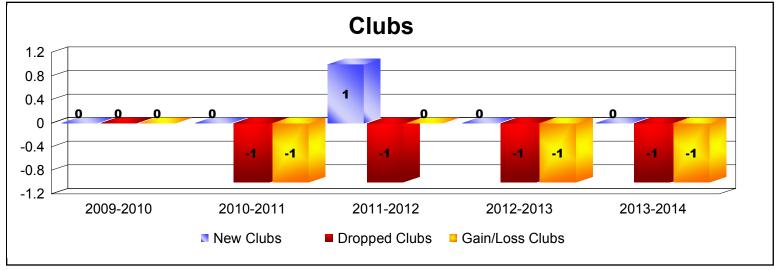

District A 12

As of June 2014 Cumulative

| Year      | New<br>Clubs | Dropped<br>Clubs | Gain/<br>Loss<br>Clubs | New<br>Members | Charter<br>Members | Reinstate<br>Members | Transfer<br>Members | Total<br>Member<br>Added | Total<br>Members<br>Dropped | Gain/<br>Loss<br>Members |
|-----------|--------------|------------------|------------------------|----------------|--------------------|----------------------|---------------------|--------------------------|-----------------------------|--------------------------|
| 2009-2010 | 0            | 0                | 0                      | 120            | 0                  | 7                    | 14                  | 141                      | -155                        | -14                      |
| 2010-2011 | 0            | -1               | -1                     | 100            | 0                  | 13                   | 6                   | 119                      | -172                        | -53                      |
| 2011-2012 | 1            | -1               | 0                      | 91             | 21                 | 16                   | 17                  | 145                      | -192                        | -47                      |
| 2012-2013 | 0            | -1               | -1                     | 125            | 4                  | 12                   | 18                  | 159                      | -184                        | -25                      |
| 2013-2014 | 0            | -1               | -1                     | 105            | 3                  | 6                    | 12                  | 126                      | -162                        | -36                      |
| Average   | 0            | -1               | -1                     | 108            | 6                  | 11                   | 13                  | 138                      | -173                        | -35                      |